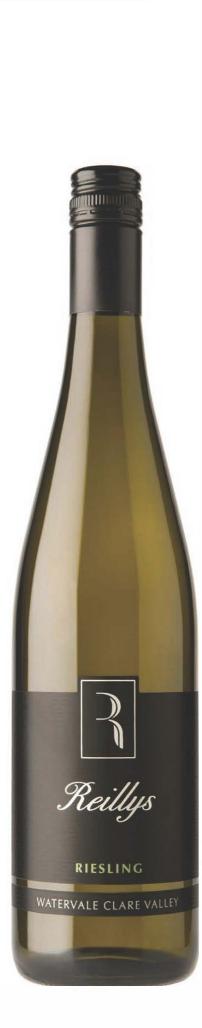

## 2022 Reillys Watervale Riesling

| Vineyards:      | Smyth & St Clare, Watervale |
|-----------------|-----------------------------|
| Acidity:        | 7.40 g/L                    |
| pH:             | 2.90                        |
| Residual Sugar: | 1.9 g/L                     |
| Alcohol:        | 12.5%                       |
| Best Drinking:  | Now - 2032                  |

## WINEMAKERS NOTES

Our 2022 Riesling is handcrafted from fruit grown on elevated sites at both Smyth and St Clare vineyards where rich red loam overlays deep limestone. This delicate wine shows lifted floral aromas with a rich palate of refreshing lemon and lime followed by crisp acid on the finish. Enjoy chilled with seafood or Asian cuisine.