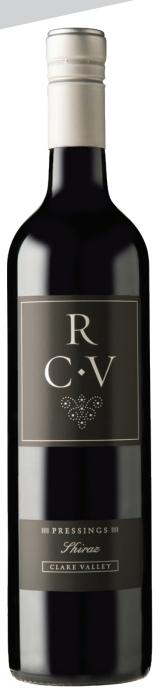

## 2016 RCV 'Pressings' Shiraz

Estate Vineyard | Stolen Block, Watervale, Clare Valley // Average Vine Age 94 years Rich red loam over deep limestone // Aspect E/SE // Elevation 390m

Winemaker | Justin Ardill, Owner & Winemaker since 1993

This wine is crafted from 100% pressings juice giving it great depth of colour and rich, complex flavours while maturation in new French oak for 24 months has allowed development of smooth balanced oak characteristics.

## Profile

This is a rich, full bodied wine showing layers of succulent dark fruit flavours and a touch of spice, mocha, sweet vanilla and aniseed. The wine finishes with well integrated oak and smooth, silky mouth feel with firm lingering tannins.