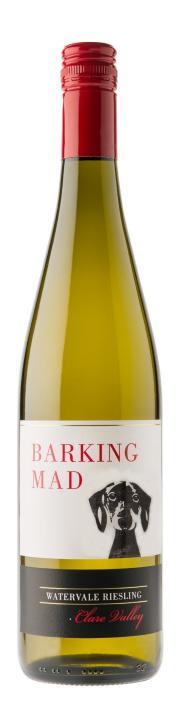

# BARKING MAD

# 2022 WATERVALE RIESLING

Estate grown at Reillys, St Clare Vineyard, Watervale Rich red loam over deep limestone. Cropping 2T per acre

### AWARDS & ACCOLADES

Vintage 2020 BEST VALUE BUY

Winestate Magazine, March/April 2020
"Subtle lifted lemon-lime bouquet with good intensity
of flavours and good zesty line of acid."

Barking Mad pays tribute to the Reillys winery
Daschunds past and present who, upon hearing the
Bedford truck rumbling down the road laden with fruit,
go completely barking mad!