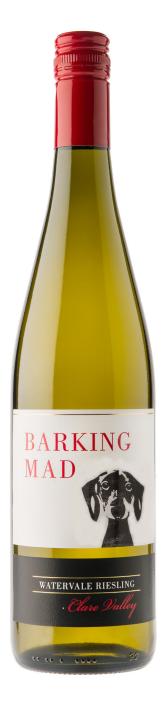

## BARKING WWW With the second se

## 2020 WATERVALE RIESLING

VINEYARD Estate grown at Reillys, St Clare Vineyard, Watervale Rich red loam over deep limestone. Cropping 2T per acre

> WINEMAKING Pressed within 2 hours of picking, 100% free juice run

**BOUQUET** Open floral blossom with a hint of citrus

PALATE Delicate flavours of zesty lemon/lime. Rich palate with perfectly balance acidity

TA 7.43 g/L // pH 2.99 // RS 5.4 g/L // Alc/Vol 12%

## AWARDS & ACCOLADES

BEST VALUE BUY Winestate Magazine, March/April 2020 "Subtle lifted lemon-lime bouquet with good intensity of flavours and good zesty line of acid."

Barking Mad pays tribute to the Reillys winery Daschunds past and present who, upon hearing the Bedford truck rumbling down the road laden with fruit, go completely barking mad!