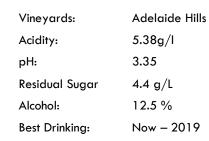

#### WINEMAKERS NOTES

Our 2014 Pinot Gris comes from premium cool climate vineyards in the Adelaide Hills.

With aromas of musk, jasmine and honey, this medium bodied wine shows hints of pear and citrus on the palate with a clean mineral finish.