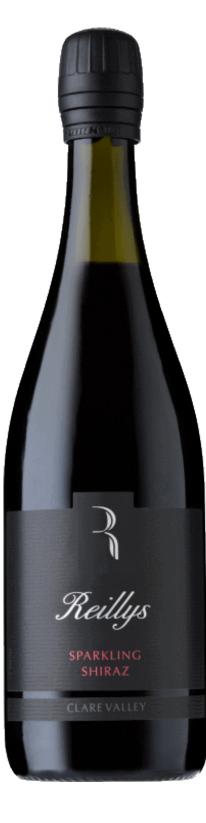

## NV Reillys Sparkling Shiraz

| Vineyards:      | Reillys Vineyard    |
|-----------------|---------------------|
| Cropping:       | 2.0T/acre           |
| Fermentation:   | Open 10 days        |
| Maturation:     | American Oak 12mths |
| Acidity:        | 6.06 g/l            |
| pH:             | 3.48                |
| Residual Sugar: | 22.5 g/l            |
| Alcohol:        | 13.5%               |
| Best Drinking:  | Now – 2014          |

Winemakers Notes

Sourced from premium fruit in our Leasingham vineyards, this Sparkling Shiraz has a deep ruby colour with ripe berry aromatics.

A fine bead along with rich fruit flavours and a hint of spice complete this mouth filling wine.