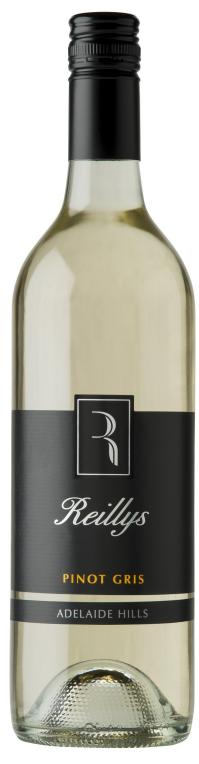

## 2015 Reillys Pinot Gris

| Vineyards:     | Adelaide Hills |
|----------------|----------------|
| Acidity:       | 6.13 g/L       |
| pH:            | 3.35           |
| Residual Sugar | 2.5 g/L        |
| Alcohol:       | 12.5 %         |
| Best Drinking: | Now – 2020     |
|                |                |

## WINEMAKERS NOTES

Our 2015 Pinot Gris comes from premium cool climate vineyards in the Adelaide Hills.

With aromas of musk, jasmine and honey, this medium bodied wine shows hints of pear and citrus on the palate with a clean mineral finish.

A perfectly balanced cool climate wine.