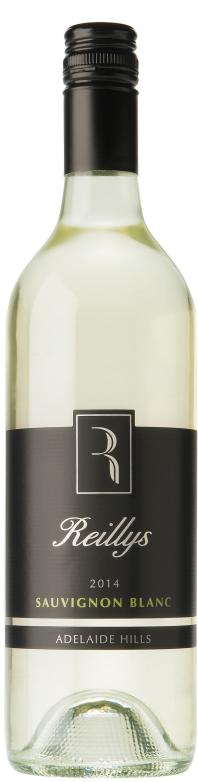

## 2014 Reillys Sauvignon Blanc

| Vineyards:      | Adelaide Hills |
|-----------------|----------------|
| Acidity:        | 6.45 g/l       |
| pH:             | 3.18           |
| Residual Sugar: | 4.4 g/l        |
| Alcohol:        | 12.5%          |
| Best Drinking:  | Now -2019      |

## WINEMAKERS NOTES

Our 2014 Sauvignon Blanc comes from premium cool climate vineyards in the Adelaide Hills and has lifted aromas of passionfruit and cut grass.

The palate is fresh and herbaceous with a hint of tropical fruits.