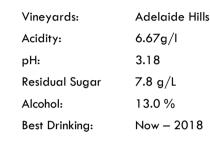

2013

PINOT GRIS

ADELAIDE HILLS

## WINEMAKERS NOTES

Our 2013 Pinot Gris comes from premium cool climate vineyards in the Adelaide Hills. With aromas of musk, jasmine and honey, this medium bodied wine shows hints of pear and citrus on the palate with a clean mineral finish.